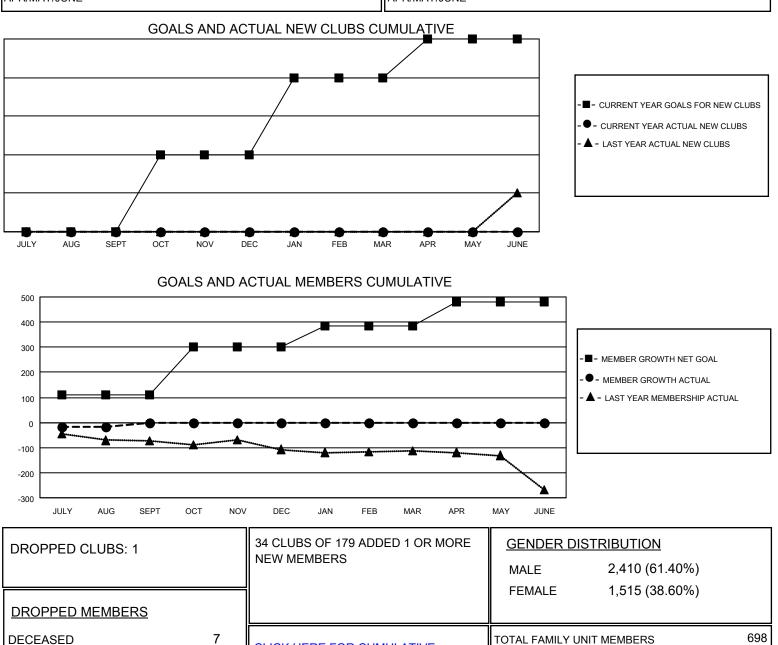

## LOCATION: GEORGIA

GMT: OPEN

DECEASED

OTHER

TOTAL MBR0181

CLUB CANCELLED

**GMT CA** 1

| Clubs                 |               |           |               | Members               |                           |                         |                                                    |
|-----------------------|---------------|-----------|---------------|-----------------------|---------------------------|-------------------------|----------------------------------------------------|
| RESULTS FOR 2024-2025 |               |           |               | RESULTS FOR 2024-2025 |                           |                         |                                                    |
| QUARTER               | NEW CLUB GOAL | NEW CLUBS | DROPPED CLUBS | QUARTER               | IEMBER GROWTH NET<br>GOAL | MEMBER GROWTH<br>ACTUAL | DROPPED<br>MEMBERS ACTUAL<br>(including transfers) |
| JULY/AUG/SEPT         | 0             | 0         | 1             | JULY/AUG/SEP          | т 110                     | 97                      | 84                                                 |
| OCT/NOV/DEC           | 2             | 0         | 0             | OCT/NOV/DEC           | 190                       | 0                       | 0                                                  |
| JAN/FEB/MAR           | 2             | 0         | 0             | JAN/FEB/MAR           | 85                        | 0                       | 0                                                  |
| APR/MAY/JUNE          | 1             | 0         | 0             | APR/MAY/JUNE          | 95                        | 0                       | 0                                                  |

CLICK HERE FOR CUMULATIVE

MEMBERSHIP DATA

2

73

82

359

TOTAL FAMILY UNIT MEMBERS

FAMILY MEMBERS PAYING HALF